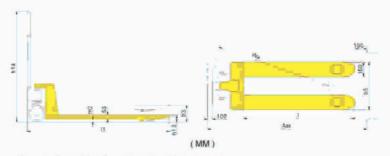

Conforms to EN ISO3691-5:2009 Based on Directive 2006/42/EC

Adjustable pump cap

Adjustable straight (appet

Option: fully rubber wrapped handle

Entry roller for easy operation Innovative wheel frame

Remark: Special size for width and length can be made according to customer's requirement.

1KG=2.205LB TINCH=25.40MM

| Model                                        |                      |                |                |
|----------------------------------------------|----------------------|----------------|----------------|
| Capacity                                     | Q(kg)                | 2500/3000      | 2500/3000      |
| Lowered fork height                          | h <sub>is</sub> (mm) | 85             | 75             |
| Steening wheel                               | mm                   | ±200           | ÷ 180          |
| Fork wheel single                            | mm                   | ⊕80x93         | d 74x93        |
| Fork wheel landem                            | mm                   | 0 80x70        | Ф74х70         |
| Max, lift height                             | h <sub>s</sub> (mm)  | 200            | 190            |
| Total height                                 | h <sub>u</sub> (mm)  | 1224           | 1214           |
| Overall length                               | 1.(mm)               | 1483/1533/1603 | 1483/1533/1603 |
| Fork length                                  | / (mm)               | 1100/1150/1220 | 1100/1150/1220 |
| Width overall forks                          | b <sub>5</sub> (mm)  | 520/550/685    | 520/550/685    |
| Ground clearance, centre of wheelbase        | m <sub>2</sub> (mm)  | 32             | 22             |
| Aisle width for pallets 1000x1200 cross wise | A <sub>st</sub> (mm) | 1733/1733/1803 | 1733/1733/1800 |
| Aisle width for pallets 800x1200 length wise | A <sub>n</sub> (mm)  | 1883/1783/1803 | 1783/1783/1803 |
| Turning radius                               | W <sub>a</sub> (mm)  | 1216/1266/1336 | 1216/1266/1336 |
| Service weight                               | kg                   | 63-75          | 63-75          |