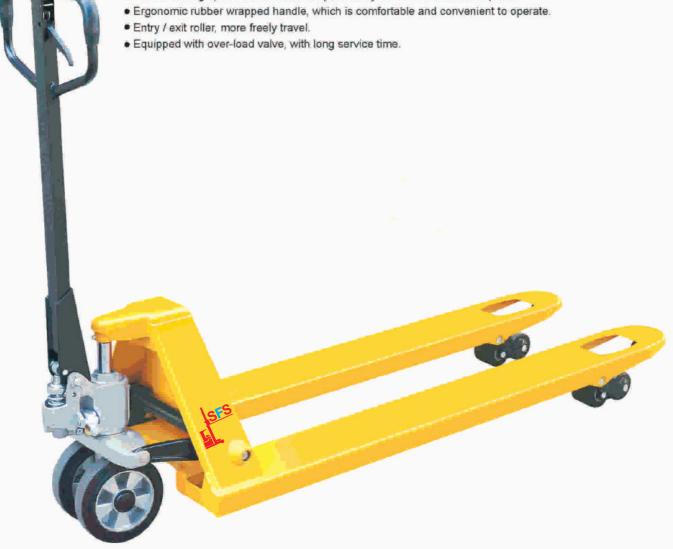

#### Innovative design, comprehensive testing and highest quality!

- Most standard and popular model with capacity 2500 3000kgs.
- . Supporting base : the new type is thicker in case of bending problems.
- · Great innovation on part of wheel frame:
  - A. The new type wheel frame enhances strength to prevent distortion problems.
  - B. The new type frame without roll ring & roll sheath.
  - C. Adopts double-spring pins construction with strengthening ribbing under triangle to prevent pin snipping problems.
- Complete pump design with reliable leak-proof pump eliminating maintenance and extending the service time.
- · 210 steering arc, and small turning radius.
- · Fork Lowering speed is controllable, operated by hand control and foot pedal.

# HAND PALLET TRUCK

- . 3 position hand control Raise, Lower, Neutral
- 12 lubrication grease nipples on all movable parts for easy maintenance.
- · Adjustable pump cap ensures a long service life.
- · Ergonomic large rubber handle with three control lever,
- Option: 1) Nylon wheel, polyurethane wheel, rubber wheel, single fork roller or tandem fork rollers.
  - 2) Fork length: 800mm, 900mm, 1000mm.
  - 3) Foot pedal release.
  - 4) Pump color; black painting, silver painting, silver galvanized,
  - 5) Standard pallet trucks are supplied with nylon wheels

Conforms to EN ISO3691-5:2009 Based on Directive 2006/42/EC

Adjustable pump cap

Adjustable straight (appet

Option: fully rubber wrapped handle

Entry roller for easy operation Innovative wheel frame

Remark: Special size for width and length can be made according to customer's requirement.