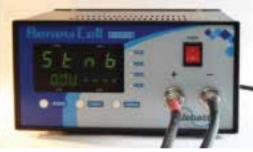

## **BATTERY REGENERATION**

- Designed for industrial batteries, is remarkable for its compactness and its innovative, particularly effective technology
- Desulfates batteries using an effective and gentle high frequency process with intelligent logic
- can resolve cell defects such as micro-short circuits arising from corrosion, dirt and dendrite build-up
- requires just six to twelve hours for regenerating batteries depending on the battery's capacity and status
- can be used efficiently to regenerate batteries on site